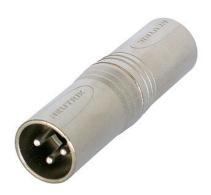

## NA3MM

3 pole XLR male - 3 pole XLR male (gender conversion adapter)

## **Features & Benefits**

- Versatile, pre-wired and ready to use adapters to reliably interlock various connector systems
- Rugged diecast shell for best reliability
- Professional look and compact space saving design, based on the XX Series



## **Technical Information**

| Product         |         |
|-----------------|---------|
| Title           | NA3MM   |
| Connection Type | Adapter |

| Electrical            |          |
|-----------------------|----------|
| Contact resistance    | ≤ 3 mΩ   |
| Dielectric strength   | 1,5 kVdc |
| Insulation resistance | > 2 GΩ   |

| Mechanical     |            |
|----------------|------------|
| Wiresize       |            |
| Locking device | Latch lock |

| Material