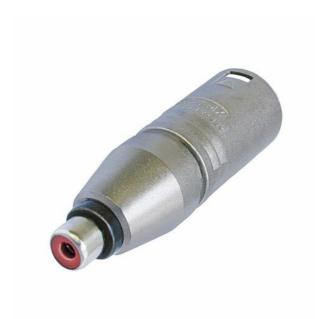

## **NA2MPMF**

3 pole XLR male - RCA / Phono socket

Wired according to IEC 268-12:

Pin 2: signal

Pin 1 and 3: connected to ground