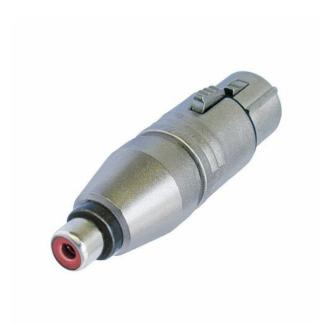

## NA2FPMF

3 pole XLR female - RCA / phono socket

Wired according to IEC 268-12:

Pin 2: signal

Pin 1 and 3: connected to ground